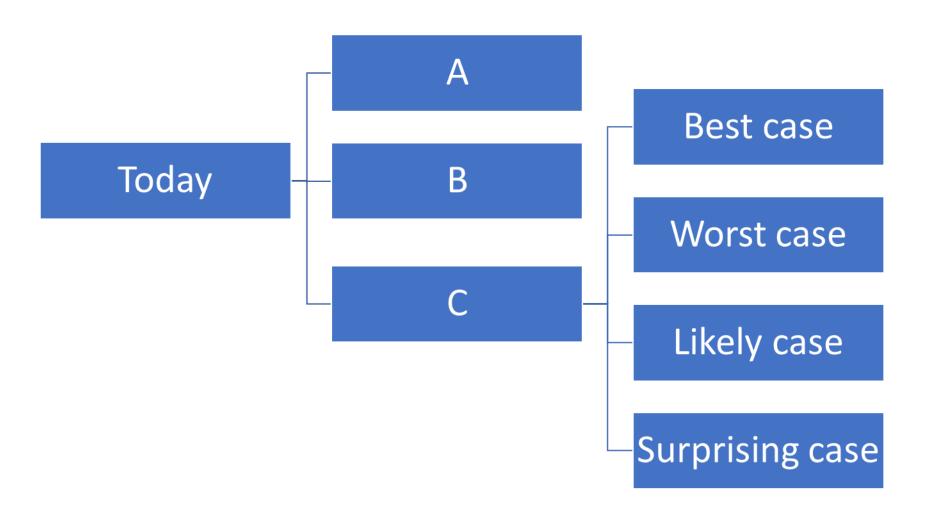

## Planning

Planning identifies change

# Scenario Analysis & Stakeholder Engagement